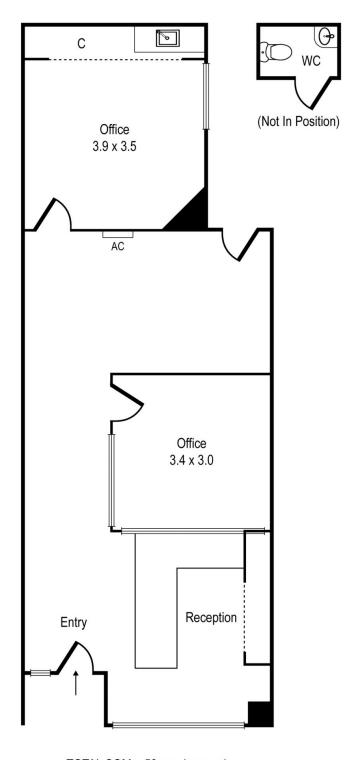

- Area 58 sq m approx (single level);
- Currently configured with reception area & 2 consulting rooms;
- Air conditioning;
- Private kitchen & bathroom facilities;
- Footpath trading potential (STCA);
- Tram #67 practically at doorstep;
- Rental: \$38,500 pa nett + GST
- Available late Sept '24;

## 83 Brighton Rd, Elwood

TOTAL SQM = 58sqm (approx.)

Whilst every attempt has been made to ensure the accuracy of this floorplan, measurements of doors, windows, rooms and any other items are approximates only. The producer or agent cannot be held responsible for any errors, omissions or misstatements. This plan is for illustrative purposes only and should be used as such.