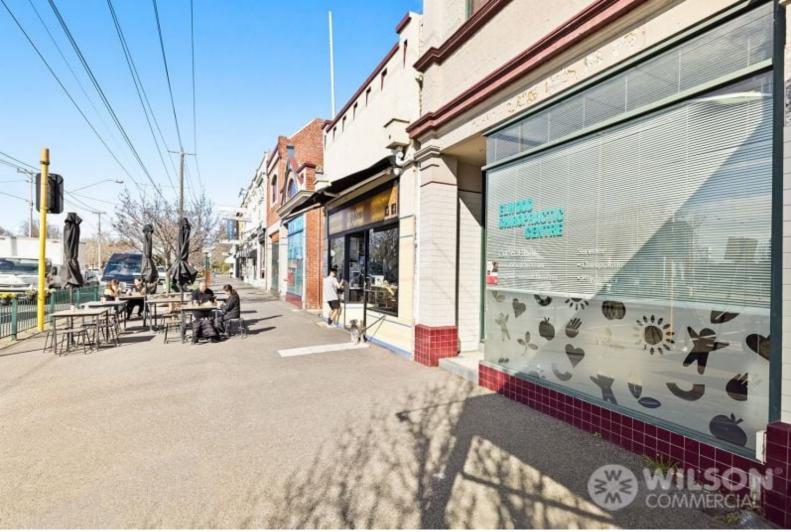

## **VERSATILE RETAIL / CONSULTING ROOMS**

Wilson Commercial are pleased to offer for lease 83 Brighton Road, Elwood.

Offered for the first time in 25+ years, this versatile retail premises in a charming & popular local neighbourhood shopping strip, is currently operating as a chiropractic clinic and could lend itself to many potential uses (STCA) from allied health, retail, food & beverage, hair & beauty or offices.

- Area 58 sq m approx (single level);
- Currently configured with reception area & 2 consulting rooms;
- Air conditioning;
- Private kitchen & bathroom facilities;
- Footpath trading potential (STCA);
- Tram #67 practically at doorstep;
- Rental: \$38,500 pa nett + GST
- Available late Sept '24;