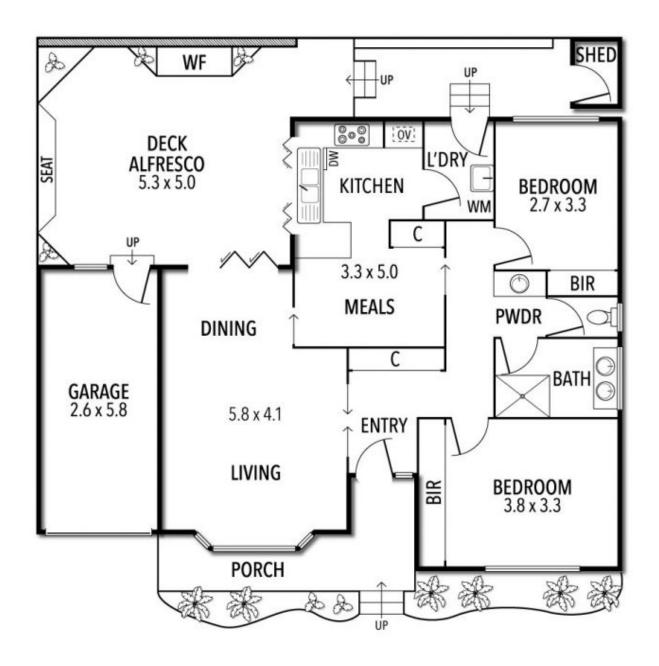

## Wonderful space and stunning alfresco entertaining

This wonderful 2 bedroom villa unit is sure to excite lovers of single level living, promising generous proportions and fantastic northerly highlights with private secluded alfresco entertaining at the rear just waiting for summer fun.

In a boutique block of 8, this magnificent property dazzles with it's space and well-appointed interiors. The expansive central living zone offers an enticing northern orientation highlighting a generous lounge room with bay window and a large dining area. There is also space for casual meals right next to the kitchen which benefits from a breakfast bar and stainless steel appliances.

The enormous north-facing main bedroom boasts fantastic light and built-in robe storage, with both bedrooms having easy access to the modern twin vanity rain shower bathroom with additional powder area. Also lap up the incredible back deck with relaxing water feature and café bar/servery from the kitchen, laundry, ducted heating, reverse cycle cooling, beautiful timber floors, large storage off entry, and single garage.