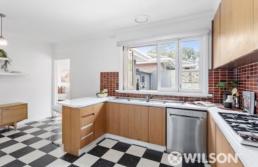

In a boutique block of 8, this magnificent property dazzles with it's space and well-appointed interiors. The expansive central living zone offers an enticing northern orientation highlighting a generous lounge room with bay window and a large dining area. There is also space for casual meals right next to the kitchen which benefits from a breakfast bar and stainless steel appliances.