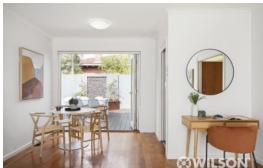

The enormous north-facing main bedroom boasts fantastic light and built-in robe storage, with both bedrooms having easy access to the modern twin vanity rain shower bathroom with additional powder area. Also lap up the incredible back deck with relaxing water feature and café bar/servery from the kitchen, laundry, ducted heating, reverse cycle cooling, beautiful timber floors, large storage off entry, and single garage.