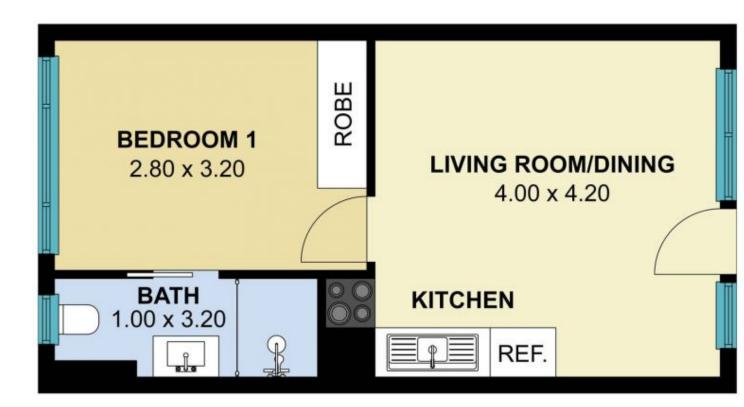

A generous double bedroom with BIR's, ensuite bathroom. Living /dining area is served by a well maintained kitchen featuring a pleasing amount of storage, generous size lounge and timber flooring.

Prominent position so close to famous St Kilda beach and only a short a stroll to Acland Street to your favourite coffee shop. With ample on street and permit parking available, this is truly an opportunity not to be missed!

The floor plan is not to scale: measurements are indicative and in metres. Exterior elements are not in position.