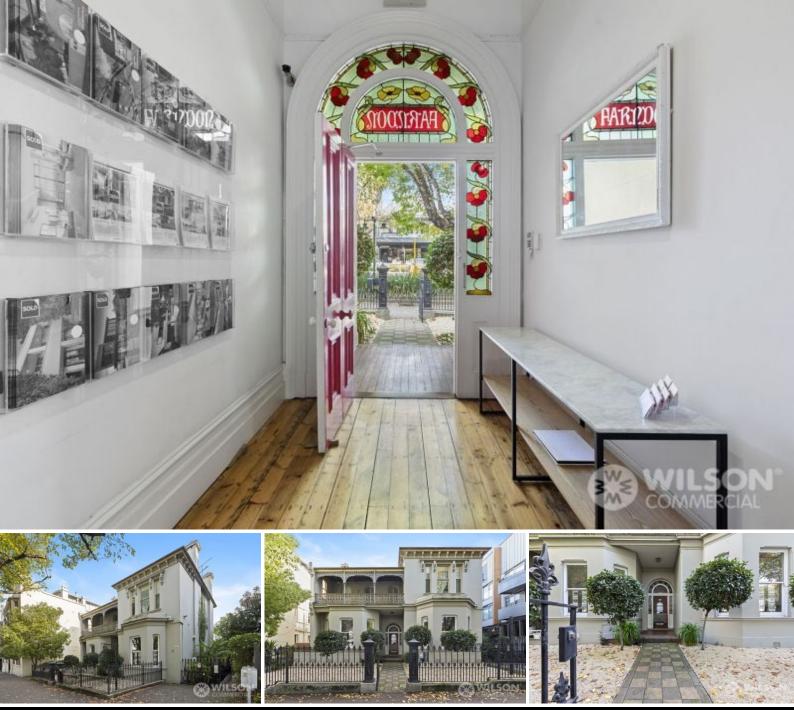

## 1/50 Fitzroy Street St Kilda

## Prestigious Ground Level Double Fronted Victorian offices

- Historic "Farndon" Circa 1865
- Own garden secure courtyard entry
- Area 130 m2 approx
- Zoning Commercial 1 Mixed Use
- On site parking for 2 cars
- Palatial proportions and ornate 12 ft ceilings
- Hydronic Heating
- Flexible lease terms available \$65k Plus Outgoings & GST