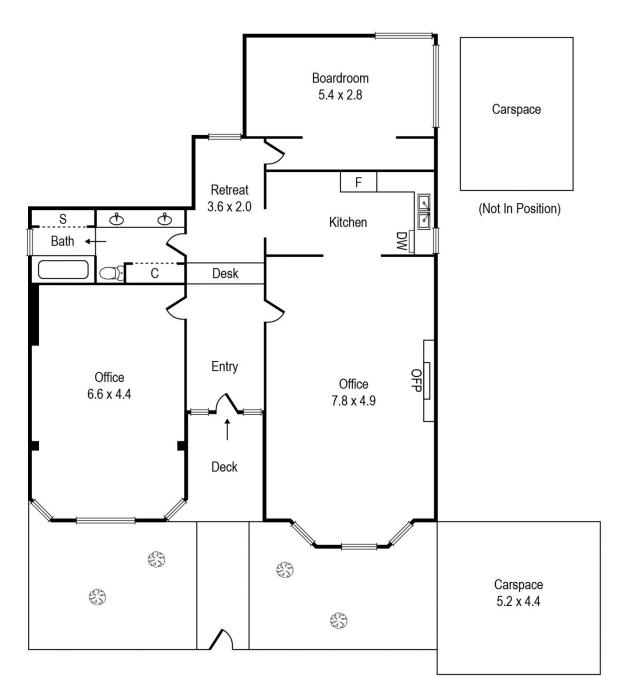

## \$65,000 p.a. + GST + Outgoings

2

Adam Guest 0425 288 888 aguest@wilsonagents.com.au

50 Fitzroy St, St Kilda

TOTALSQM= 130sqm (approx)

Whilst every attempt has been made to ensure the accuracy of this floorplan, measurements of doors, windows, rooms and any other items are approximates only. The producer or agent cannot be held responsible for any errors, omissions or misstatements. This plan is for illustrative purposes only and should be used as such.