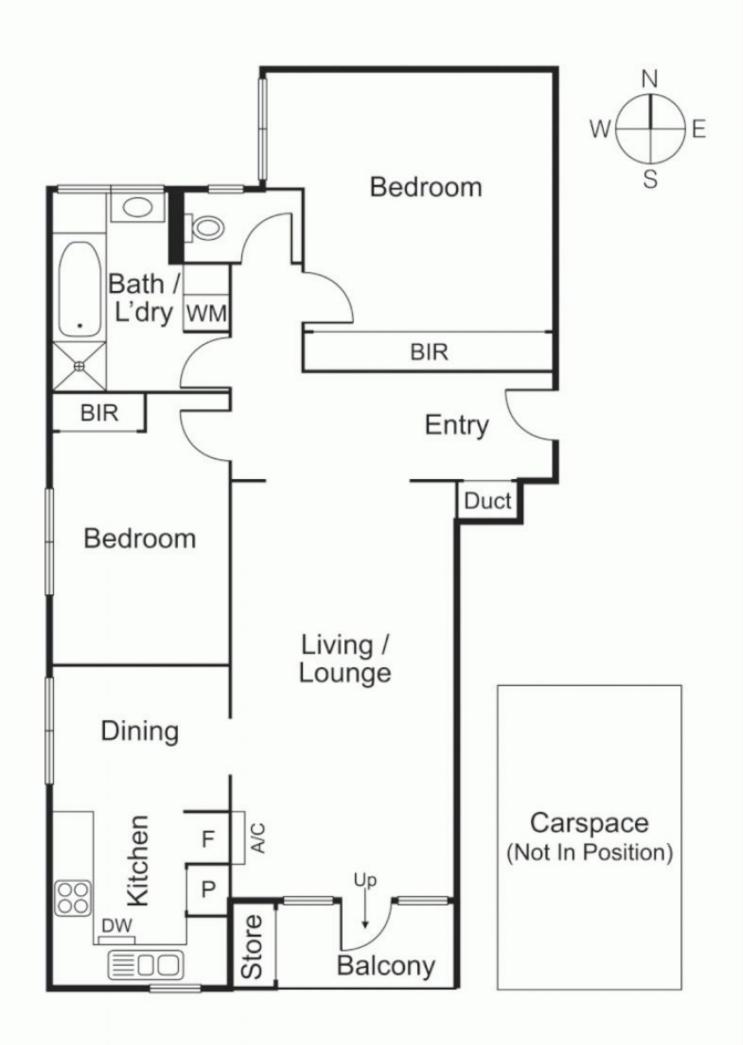

## It's Big, It's Bright, It's A Beauty

Absolute perfection is here in this 2 bedroom Strata apartment featuring the perfect floorplan, generously proportioned living room and bedrooms, superb views and an address that is just metres from Alma Village shopping and cafes with public transport at your doorstep.

Added bonuses include stunning kitchen with dishwasher and meals area, a superb bathroom network with separate bath, shower and wc, split system air conditioning, security entrance and undercover parking.