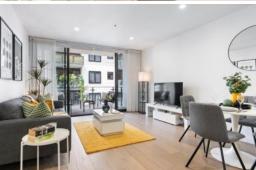

The central living space flows over oak floors from a deluxe kitchen onto a large covered entertainer's balcony showcasing green views. The primary bedroom hosts BIR, home-office alcove and ensuite with walk-in rainfall shower, whose stylish design echoes the central bathroom.