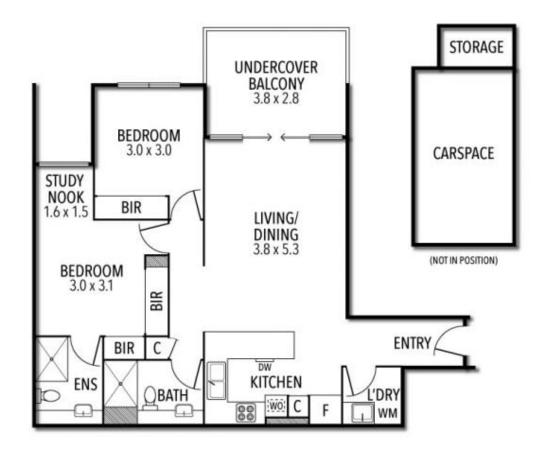

## 405/9B Remington Drive HIGHETT

2 🛰 2 🖺 1 🕿

## Luxury Resort Style living in prime parkside location

Set in an ideal lifestyle location, right by parklands and Southland and only minutes to Sandringham beach, this designer two-bedroom elevated apartment is full of natural light and impeccable style. Nestled amongst gardens in a secluded position, boasting residential heated swimming pool and private gym, it delivers first-class contemporary living.

The central living space flows over oak floors from a deluxe kitchen onto a large covered entertainer's balcony showcasing green views. The primary bedroom hosts BIR, home-office alcove and ensuite with walk-in rainfall shower, whose stylish design echoes the central bathroom.

Additional features include second bedroom with BIR, central bathroom, separate laundry, split-system heating/cooling, double-glazed windows, secure video intercom, secure garage carspace and storage cupboard.