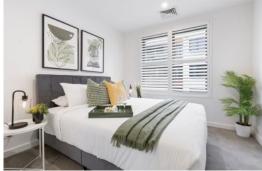

The central living space flows over oak floors from a deluxe kitchen onto a large covered entertainer's balcony showcasing green views. The primary bedroom hosts BIR, home-office alcove and ensuite with walk-in rainfall shower, whose stylish design echoes the central bathroom.

Additional features include second bedroom with BIR, central bathroom, separate laundry, split-system heating/cooling, double-glazed windows, secure video intercom, secure garage carspace and storage cupboard.