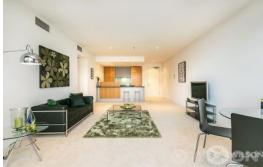

#### Featuring:

- \* Luxurious master bedroom with WIR, balcony and ensuite
- \* Second bedroom with BIR
- \* Spacious open plan living with uninterrupted views
- \* Modern kitchen featuring Smeg appliances, Bosch dishwasher, black granite bench tops, pull out pantry and lots of storage
- \* Floor to ceiling sliding doors and balconies at both living room and master bedroom
- \* Central bathroom with separate powder room and laundry room
- \* Secured double tandem car parks with storage cage