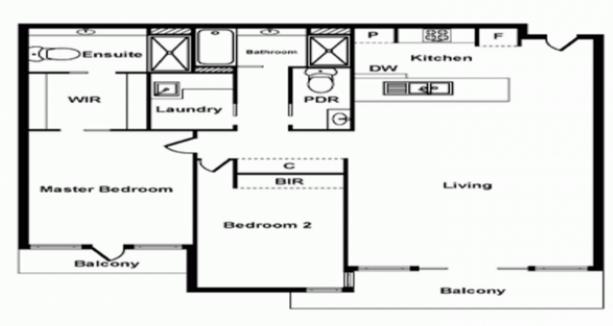

#### Featuring:

- \* Luxurious master bedroom with WIR, balcony and ensuite
- \* Second bedroom with BIR
- \* Spacious open plan living with uninterrupted views
- \* Modern kitchen featuring Smeg appliances, Bosch dishwasher, black granite bench tops, pull out pantry and lots of storage
- \* Floor to ceiling sliding doors and balconies at both living room and master bedroom
- \* Central bathroom with separate powder room and laundry room
- \* Secured double tandem car parks with storage cage