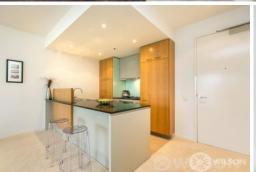

#### Featuring:

- \* Luxurious master bedroom with WIR, balcony and ensuite
- \* Second bedroom with BIR
- \* Spacious open plan living with uninterrupted views
- \* Modern kitchen featuring Smeg appliances, Bosch dishwasher, black granite bench tops, pull out pantry and lots of storage
- \* Floor to ceiling sliding doors and balconies at both living room and master bedroom
- \* Central bathroom with separate powder room and laundry room
- \* Secured double tandem car parks with storage cage