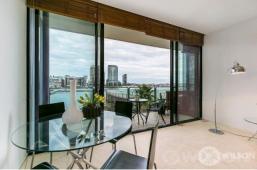

#### Live on Melbourne's Spectacular Harbour!

Be amazed by this superb harbour-front property, offering uninterrupted views over the marina and CBD. This two-bedroom apartment located in New Quay's The Arkley is an ideal residence for family or professionals wanting to live close to the city. With restaurants and bars at your doorstep, shopping at Harbour Town and trams to the CBD.

#### Featuring:

- \* Luxurious master bedroom with WIR, balcony and ensuite
- \* Second bedroom with BIR
- \* Spacious open plan living with uninterrupted views
- \* Modern kitchen featuring Smeg appliances, Bosch dishwasher, black granite bench tops, pull out pantry and lots of storage
- \* Floor to ceiling sliding doors and balconies at both living room and master bedroom
- \* Central bathroom with separate powder room and laundry room
- \* Secured double tandem car parks with storage cage