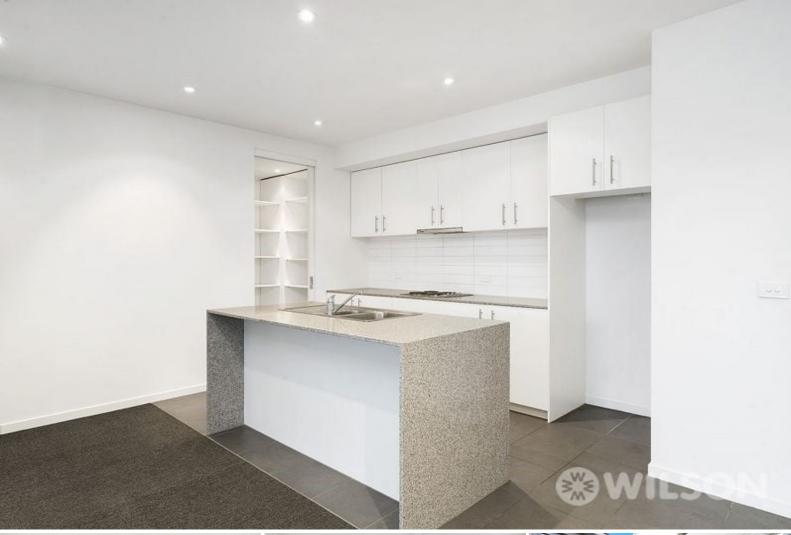

## Stylish two-bedroom apartment in fantastic convenient location!

Lovely quiet rear-of-complex location for this apartment in a fantastic Caulfield spot provides flexible living within a well-lit, tranquil abode. Features:

- Open living area with access to very private balcony
- Modern kitchen with stainless steel appliances, dishwasher and good storage
- Two large bedrooms with built in robes
- Central bathroom with laundry taps
- Reverse cycle heating and cooling
- Security intercom entrance
- Secure undercover parking with elevator access
- Trams on Glen Huntly and Hawthorn Roads connecting to train stations
- Elsternwick and Glen Huntly shopping centres a short tram ride away
- Caulfield restaurants and cafes nearby