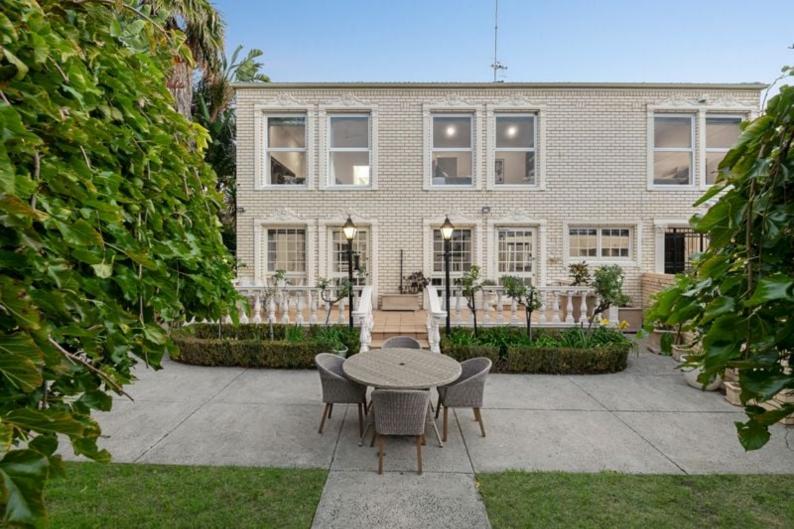

## **Expansive Home with Unbeatable Convenience**

Nestled in the vibrant heart of St Kilda East, this delightful and erene two-story family home perfectly combines comfort, space and sophistication. With its bright and peaceful ambiance, it boasts both formal and informal living areas, providing spacious accommodation that enhances its desirability in this prime location.

The well-appointed granite kitchen is equipped with modern appliances?including an induction cooktop and dishwasher?and an abundance of storage space. It overlooks a family meals area, creating a perfect setting for casual dining. From here, step out onto an elevated and large alfresco patio that invites you to enjoy outdoor gatherings while