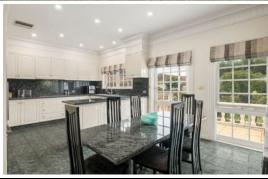

The well-appointed granite kitchen is equipped with modern appliances?including an induction cooktop and dishwasher?and an abundance of storage space. It overlooks a family meals area, creating a perfect setting for casual dining. From here, step out onto an elevated and large alfresco patio that invites you to enjoy outdoor gatherings while