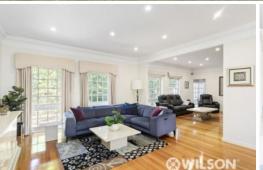

Upon entering, you are welcomed by a grand entrance hall showcasing polished timber floors and a lovely green outlook. This expansive downstairs domain leads into a large, light-filled family room that effortlessly connects to an elegantly spacious formal lounge and an adjoining dining room, complete with custom-built cabinetry that enhances the home's charm and functionality.