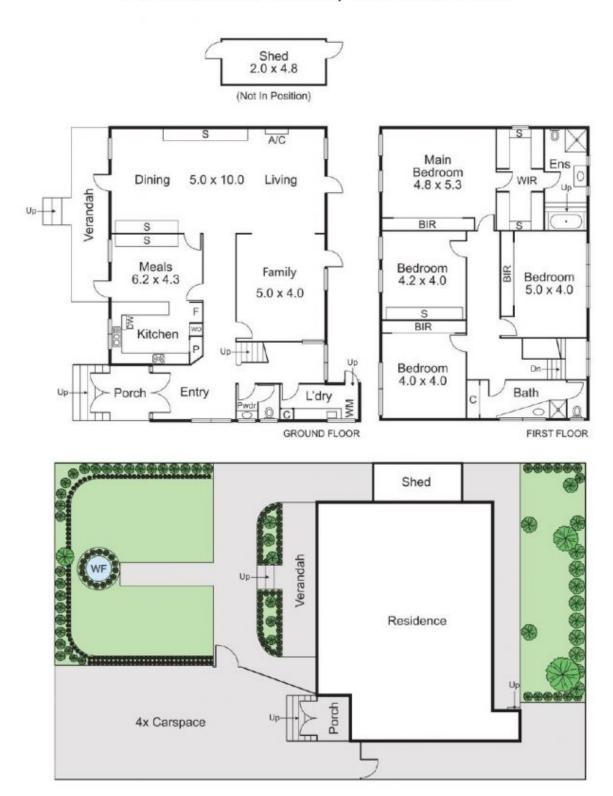

## **5 Balaclava Road ST KILDA EAST**

4 🖰 2 🖺 4 🛱

## **Expansive Home with Unbeatable Convenience**

Nestled in the vibrant heart of St Kilda East, this delightful and erene two-story family home perfectly combines comfort, space and sophistication. With its bright and peaceful ambiance, it boasts both formal and informal living areas, providing spacious accommodation that enhances its desirability in this prime location.

Upon entering, you are welcomed by a grand entrance hall showcasing polished timber floors and a lovely green outlook. This expansive downstairs domain leads into a large, light-filled family room that effortlessly connects to an elegantly spacious formal lounge and an adjoining dining room, complete with custom-built cabinetry that enhances the home's charm and functionality.

The well-appointed granite kitchen is equipped with modern appliances?including an induction cooktop and dishwasher?and an abundance of storage space. It overlooks a family meals area, creating a perfect setting for casual dining. From here, step out onto an elevated and large alfresco patio that invites you to enjoy outdoor gatherings while