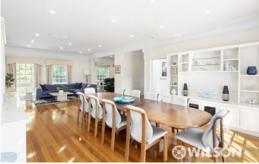

Upon entering, you are welcomed by a grand entrance hall showcasing polished timber floors and a lovely green outlook. This expansive downstairs domain leads into a large, light-filled family room that effortlessly connects to an elegantly spacious formal lounge and an adjoining dining room, complete with custom-built cabinetry that enhances the home's charm and functionality.