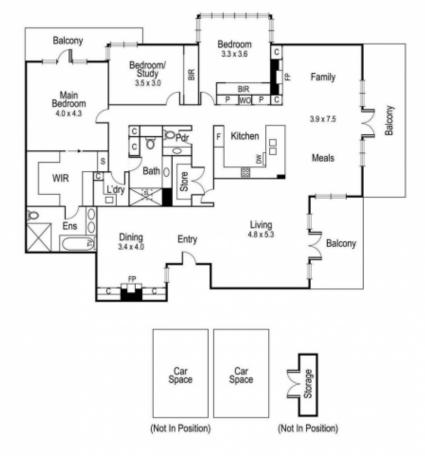

## 8/28 Bay Street Brighton

## A Bespoke Bayside Gem in Brighton's Golden Mile

Situated in Brighton's prestigious Golden Mile, this luxurious apartment effortlessly blends classic design with contemporary elegance, offering a remarkable coastal lifestyle. It's conveniently located just a short walk from the beach and surrounded by upscale shopping, boutiques, cafes, and cultural attractions, making it the epitome of coastal living.

Positioned on the first floor of a boutique collection comprising only nine residences, this north-facing apartment has undergone a meticulous renovation, transforming it into a truly exceptional bayside dwelling. The interior spaces exude a sense of spaciousness and comfort, thoughtfully adorned with opulent fittings, designer accents, and the inviting warmth of French oak floors, elegant chandeliers, and exquisite stone finishes in the kitchen and bathrooms.

Upon entering, you're welcomed by a formal foyer boasting a European aesthetic, leading to an elegant dining room featuring an electric fireplace and custom-built cabinets, perfect for displaying cherished artifacts and porcelain. The expansive living room opens

## \$1,600 per week

Peter Fein 0418528888 peter@wilsonagents.com.au

Disclaimer: These plans are intended as a guide only. All dimensions and areas are approximate only and may not accurately represent the actual dimensions and area of the dwellings or the spaces within them and are subject to change without. Any areas are generally measured in accordance with the Property Council of Australia method of reasurement, other than usable internal space. Purchases must rely an their own enquiries and should refer to the Contract of Sale for natives included in the purchase of the dwelling. Pittings and failures on fless plans are for illustrative purposes only – please refer to the Contract of Sale for details of what failures and fiftings are included.