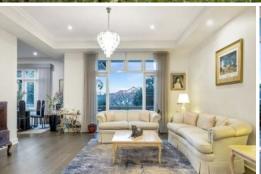

Positioned on the first floor of a boutique collection comprising only nine residences, this north-facing apartment has undergone a meticulous renovation, transforming it into a truly exceptional bayside dwelling. The interior spaces exude a sense of spaciousness and comfort, thoughtfully adorned with opulent fittings, designer accents, and the inviting warmth of French oak floors, elegant chandeliers, and exquisite stone finishes in the kitchen and bathrooms.

Upon entering, you're welcomed by a formal foyer boasting a European aesthetic, leading to an elegant dining room featuring an electric fireplace and custom-built cabinets, perfect for displaying cherished artifacts and porcelain. The expansive living room opens