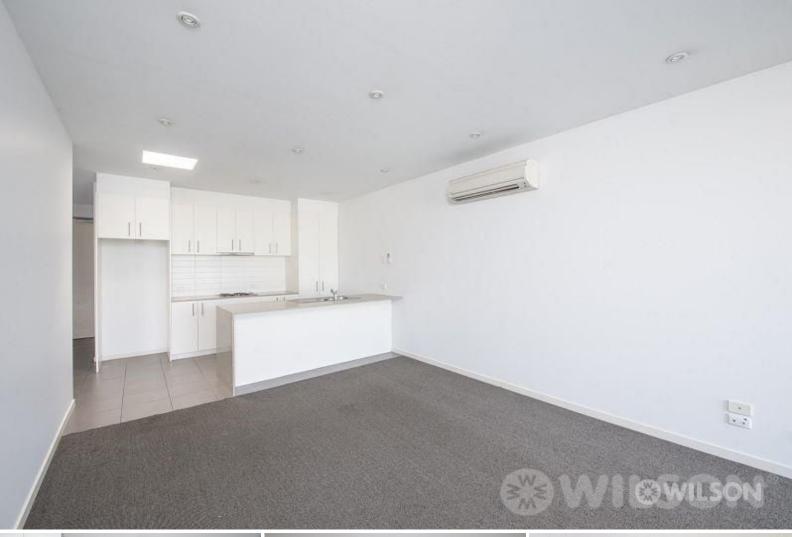

### Fresh, light and vibrant

This two bedroom apartment in a fantastic Caulfield location provides flexible living within a well-lit, freshly painted abode.

#### Features:

- Two large bedrooms with built in robes
- Large open living area with access to the balcony
- Modern kitchen with stainless steel appliances, dishwasher and walk in pantry
- Semi ensuite bathroom
- Separate laundry with additional toilet
- Reverse cycle heating and cooling
- Security intercom entrance
- Secure undercover parking with elevator access
- Trams on Glen Huntly and Hawthorn Roads connecting to trains stations
- Elsternwick and Glen Huntly shopping centres a short tram ride away