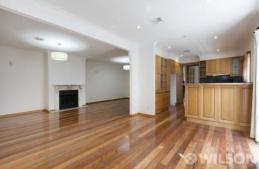

#### Featuring:

- Welcoming entry foyer with incredible storage space
- Huge family room and dining room overlooking private garden with grassed area and patio
- Quality kitchen with stone benches and stainless steel appliances including gas cook top and dishwasher
- Full laundry with great storage
- Downstairs room for fourth bedroom/ study/ second living room
- Third bathroom upstairs
- Master bedroom suite and super-sized ensuite and walk in robe
- Two further large bedrooms with plenty of robes and balconies
- Further central living area or playroom