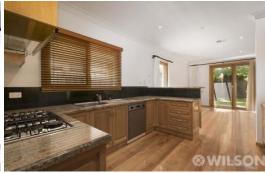

#### Featuring:

- Welcoming entry foyer with incredible storage space
- Huge family room and dining room overlooking private garden with grassed area and patio
- Quality kitchen with stone benches and stainless steel appliances including gas cook top and dishwasher
- Full laundry with great storage
- Downstairs room for fourth bedroom/ study/ second living room
- Third bathroom upstairs
- Master bedroom suite and super-sized ensuite and walk in robe
- Two further large bedrooms with plenty of robes and balconies
- Further central living area or playroom