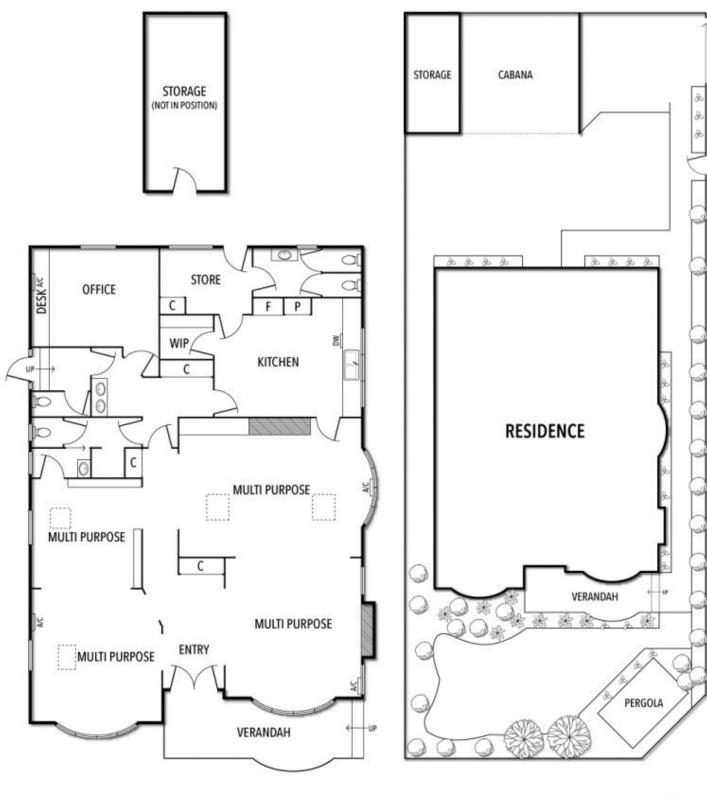

Unleash the potential: whether you're looking to develop professional rooms, undertake a period home refurbishment, embark on a unit development, or build your dream home ( all STCA) this property is a blank canvas awaiting your vision. With approximately 626 sqm of land, the opportunities are endless, making this a truly outstanding investment for the savvy buyer.