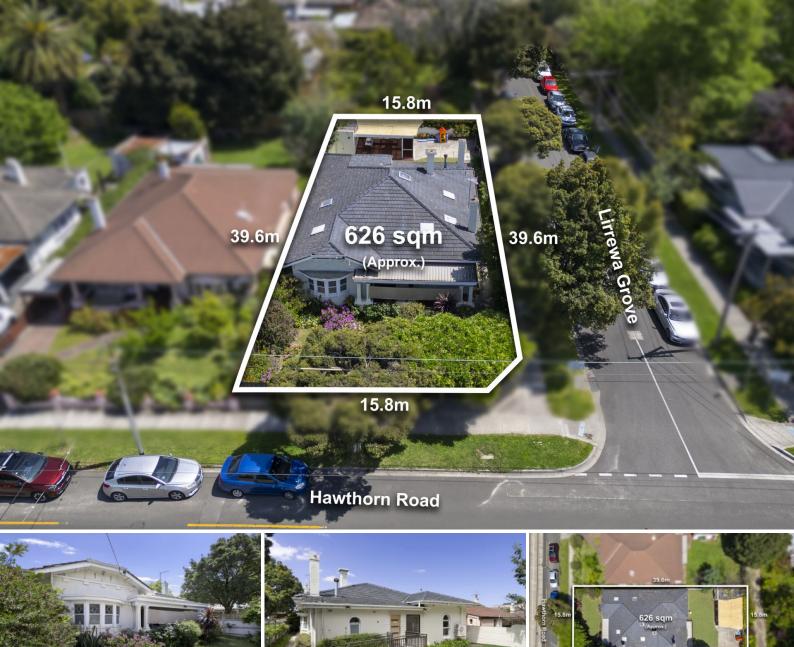

#### **Corner Site with Multiple Choices**

Discover a world of possibilities with this exceptional corner site, ideally situated in a tranquil cul-de-sac on the picturesque, tree-lined Lirrewa Grove. This prime location not only boasts convenience but also offers easy access to public transport, local shopping options, and is directly opposite a beautiful park, providing the perfect backdrop for a vibrant community lifestyle.

Unleash the potential: whether you're looking to develop professional rooms, undertake a period home refurbishment, embark on a unit development, or build your dream home ( all STCA) this property is a blank canvas awaiting your vision. With approximately 626 sqm of land, the opportunities are endless, making this a truly outstanding investment for the savvy buyer.

Beyond the immediate appeal of the location, you'll also benefit from the extensive services provided by the City of Glen Eira council, ensuring that your needs are met with ease. The perfect gateway to creating something extraordinary in a highly sought-after