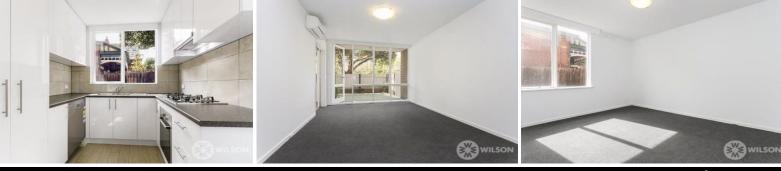

Featuring:

- Large entrance hall with built in linen cupboard
- Family sized lounge room with split system overlooking the courtyard
- Modern eat in kitchen including Bosch gas cooktop and electric oven plus dishwasher
- and an abundance of cupboard space
- Two double bedrooms each with built in robes
- Large central bathroom with bath and separate shower
- Washing machine fittings in bathroom
- Separate toilet
- Off street parking for one car