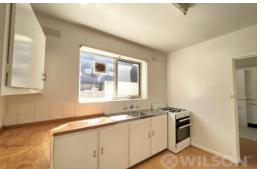

#### Features;

- Queen sized bedroom with built in robes
- Large living room with electric heating
- Kitchen with gas cooking and good storage
- Bathroom with shower over bath
- Parks and gardens nearby
- Communal off street parking