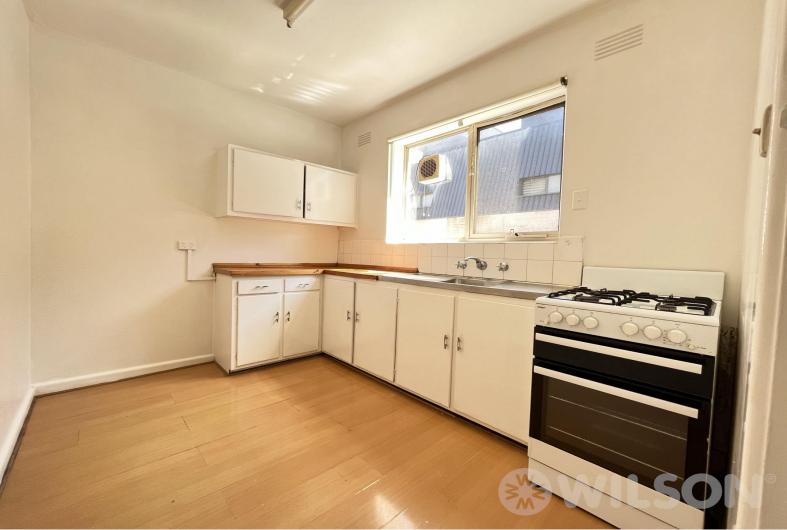

### In the heart of Windsor

In a quiet tree lined street this large one-bedroom apartment has been recently repainted and provides great access to the areas plentiful amenities.

#### Features;

- Queen sized bedroom with built in robes
- Large living room with electric heating
- Kitchen with gas cooking and good storage
- Bathroom with shower over bath
- Parks and gardens nearby
- Communal off street parking